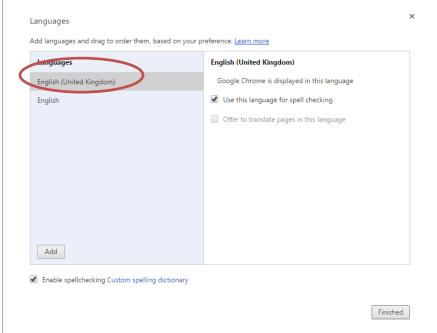

## **Language Settings**

If you are using Chrome or Firefox you may need to change your language settings so that dates show in UK format.

In **Chrome** navigate to Settings -> Show advanced settings -> Language and Input Settings -> Add 'English (United Kingdom).

You will then need to drag this to the top your available languages list.

In **Firefox** navigate to Tools -> Options -> Content -> Languages -> Choose -> Add English [en] is missing and move to the top of the list.