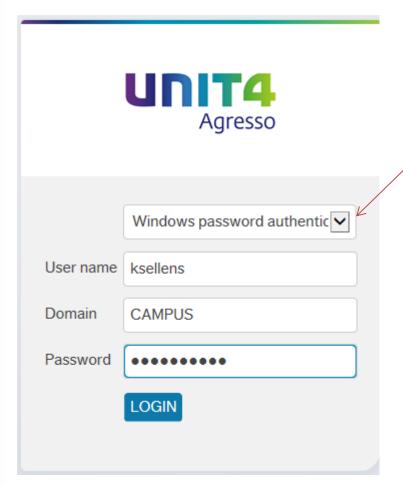

## Logging in to Unit4

Once you have completed your new user form and been given access to Unit 4. You can open Unit4 using this link: <a href="https://agrlive.essex.ac.uk/businessworld">https://agrlive.essex.ac.uk/businessworld</a>

Log in using your usual Essex credentials, with the domain name CAMPUS.

If you are having trouble logging in check the dropdown menu is set to 'Windows Password Authentication'.