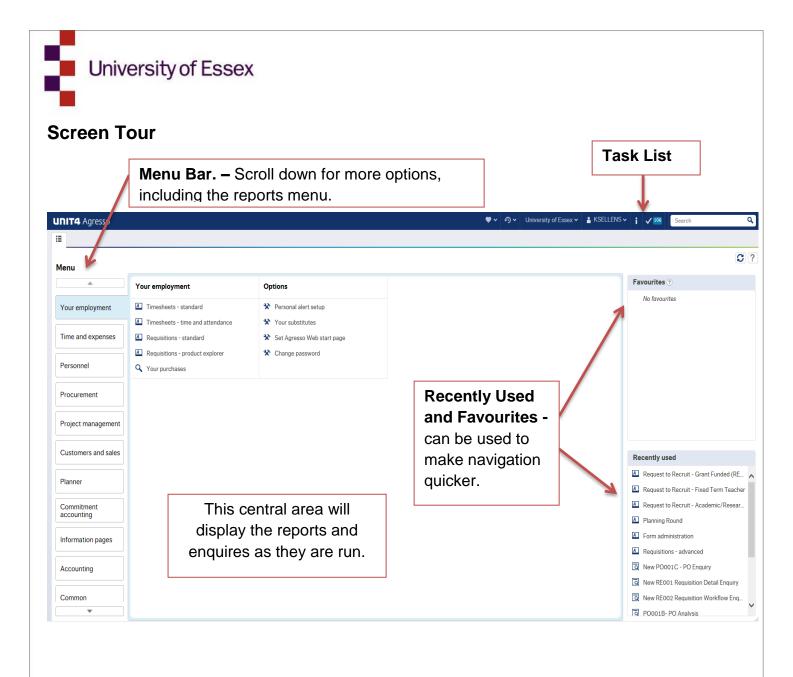

### Menu

The Menu is used to access reports and carry out tasks. Unit 4 will only display items relevant to you and based on your security level and so every menu may look slightly different.

This will open the options in the central screen. Click on the name to open it.