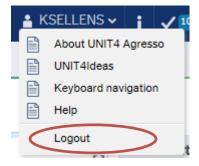

# **Logging Out**

Log out of Unit4 by clicking on the arrow next to your username and then logout.