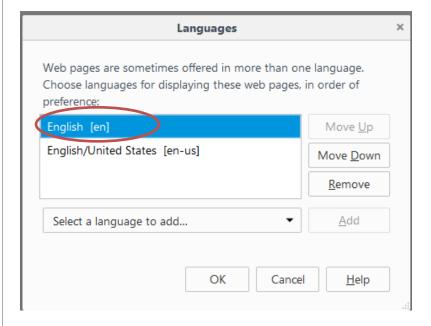

You will then need to drag this to the top your available languages list.

In **Firefox** navigate to Tools -> Options -> Content -> Languages -> Choose -> Add English [en] is missing and move to the top of the list.