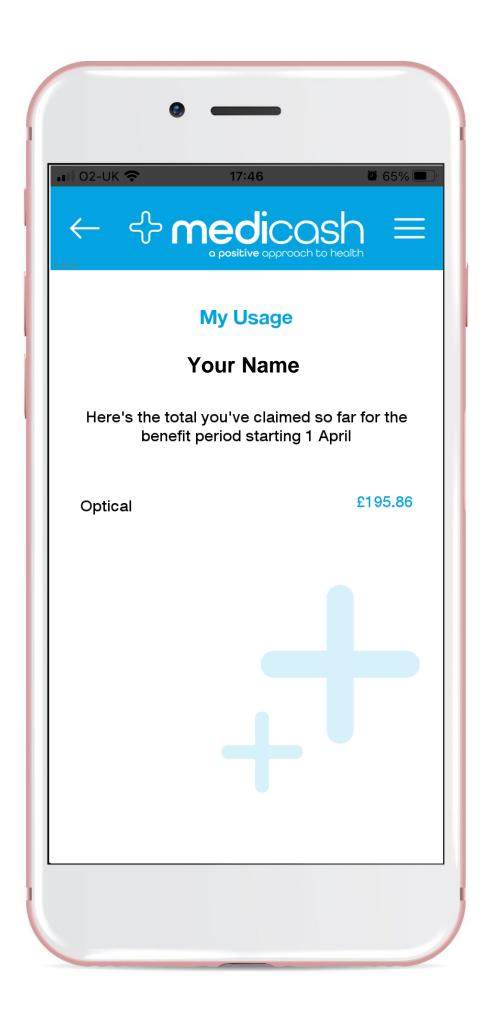

# How to claim with Medicash

- Go for your treatment
- Keep hold of your receipts
- Submit your claim
- Have the money paid directly into your bank account
- Claim via the My Medicash App

## The Medicash app