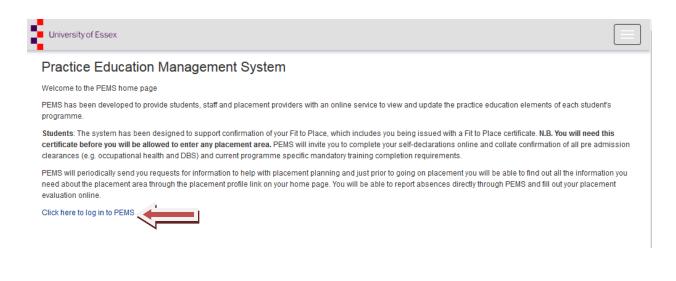

## Logging in

To login, type <u>https://pems.essex.ac.uk</u> into the browser of your choice. Google Chrome or Mozilla Firefox are preferable as they allow for more web browser features to be used.

Click on "Click here to log in to PEMS"