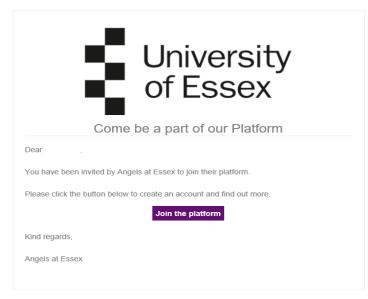

### Registration

You will be invited to join the platform after an initial discussion with the Angels@Essex team. When you are invited to join, you will receive an email that looks like this below:

By clicking on the link labelled "Join the platform", you will be taken to a login screen, which will be partially populated and look like the one below. You can complete the requisite details on the screen, noting that the fields marked with asterisks in red and required fields. When you create your password, make sure that you can remember it for future use.