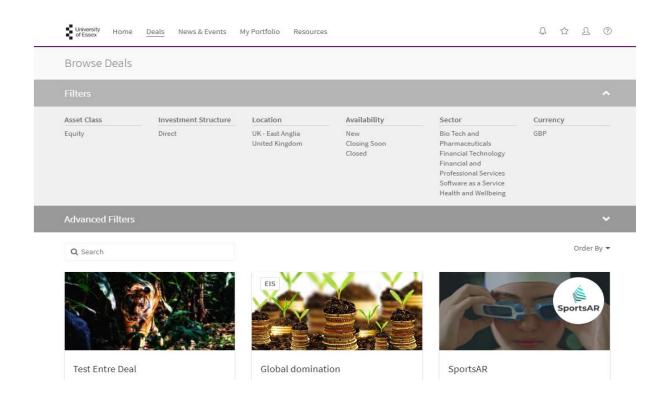

### Viewing Deals

Once you have registered on the platform, you will be able to view deals straighaway. To do this select the "Deals" tab which will take you to a screen that looks like the one below:

On this "Browse Deals" screen you can now use filters to narrow down the number of deals that you see and allow you to focus on those that match your own preferences for investment. There are two sets of filters:

- The basic filters which allow you to select deals primarily by Location, Availability and Sector
- The advanced filters (access these by clicking on the down arrow to the right), allow you to select a deal by Growth Stage and Expected Tax Relief.

By selecting different categories for the deals, you will be presented with deals that match those categories only.