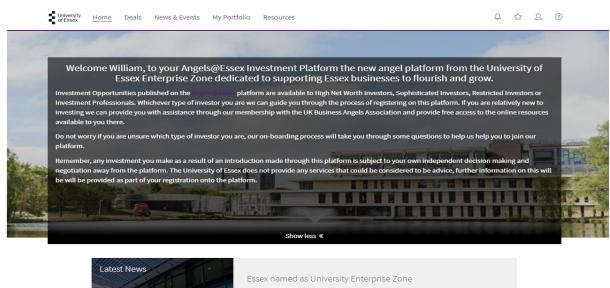

### The Home Page

That is the final step of the onboarding journey. When you have completed the above steps, you will be taken to the home page of the platform which will look like the screenshot below:

# The Home Page (Cont'd)

Essex named as University Enterprise Zone Major funding to nurture and support new digital and creative businesses has been announced as the University of Essex's Colchester Campus is named a University Enterprise Zone.

Read full article »

Featured Deals

This screen is divided into four main sections. From top to bottom:

- 1. The ribbon at the top of the page allows you to access general information and specific information about deals that is presented on the platform. Functionality that can be accessed on the right-hand side of the ribbon allows you to;
  - a. view notifications (  $\overset{\square}{\rightarrow}$  icon),
  - b. view anything marked as a favourite (  $\Box$  icon),
  - c. view and edit your personal settings ( $^{\square}$  icon) and
  - d. submit a support query ( <sup>(2)</sup> icon).

- 2. The next section on the page is the welcome banner which gives an introductory message to users of the platform.
- 3. Underneath that is the latest news section, where news articles will be published.
- 4. The final section on the page highlights featured deals on the platform.